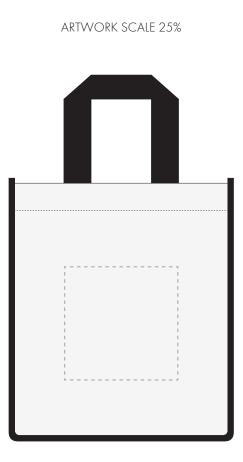

Product and Artwork Proof
 MINI CONTRAST SHOPPER

 Your Ref:
 Quantity:
 Product Code: QB3007

 Our Ref:
 Version: 1
 Product Colour: BLACK

 PRINTING CONCERNS:
 We stock this item in the following colours

## PANTONE REFERENCE(S)

📀 Full colour printing

Product Image for visualisation - colours may vary

The dashed line is to demonstrate print area and will not appear on your printed item